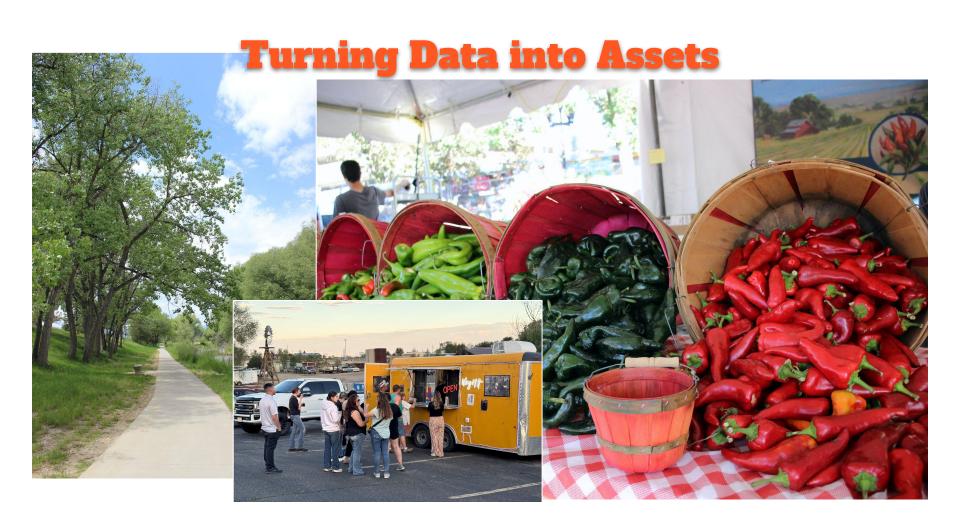

### The Food Economy

Above: Food Truck Rally at The Block, Fort Morgan, Colorado (Photo by Julie Stiewig) Right: Colorado Farm & Art Market, Colorado

Springs, Colorado

## Pueblo Green Chiles (get some!)

Musso Farms